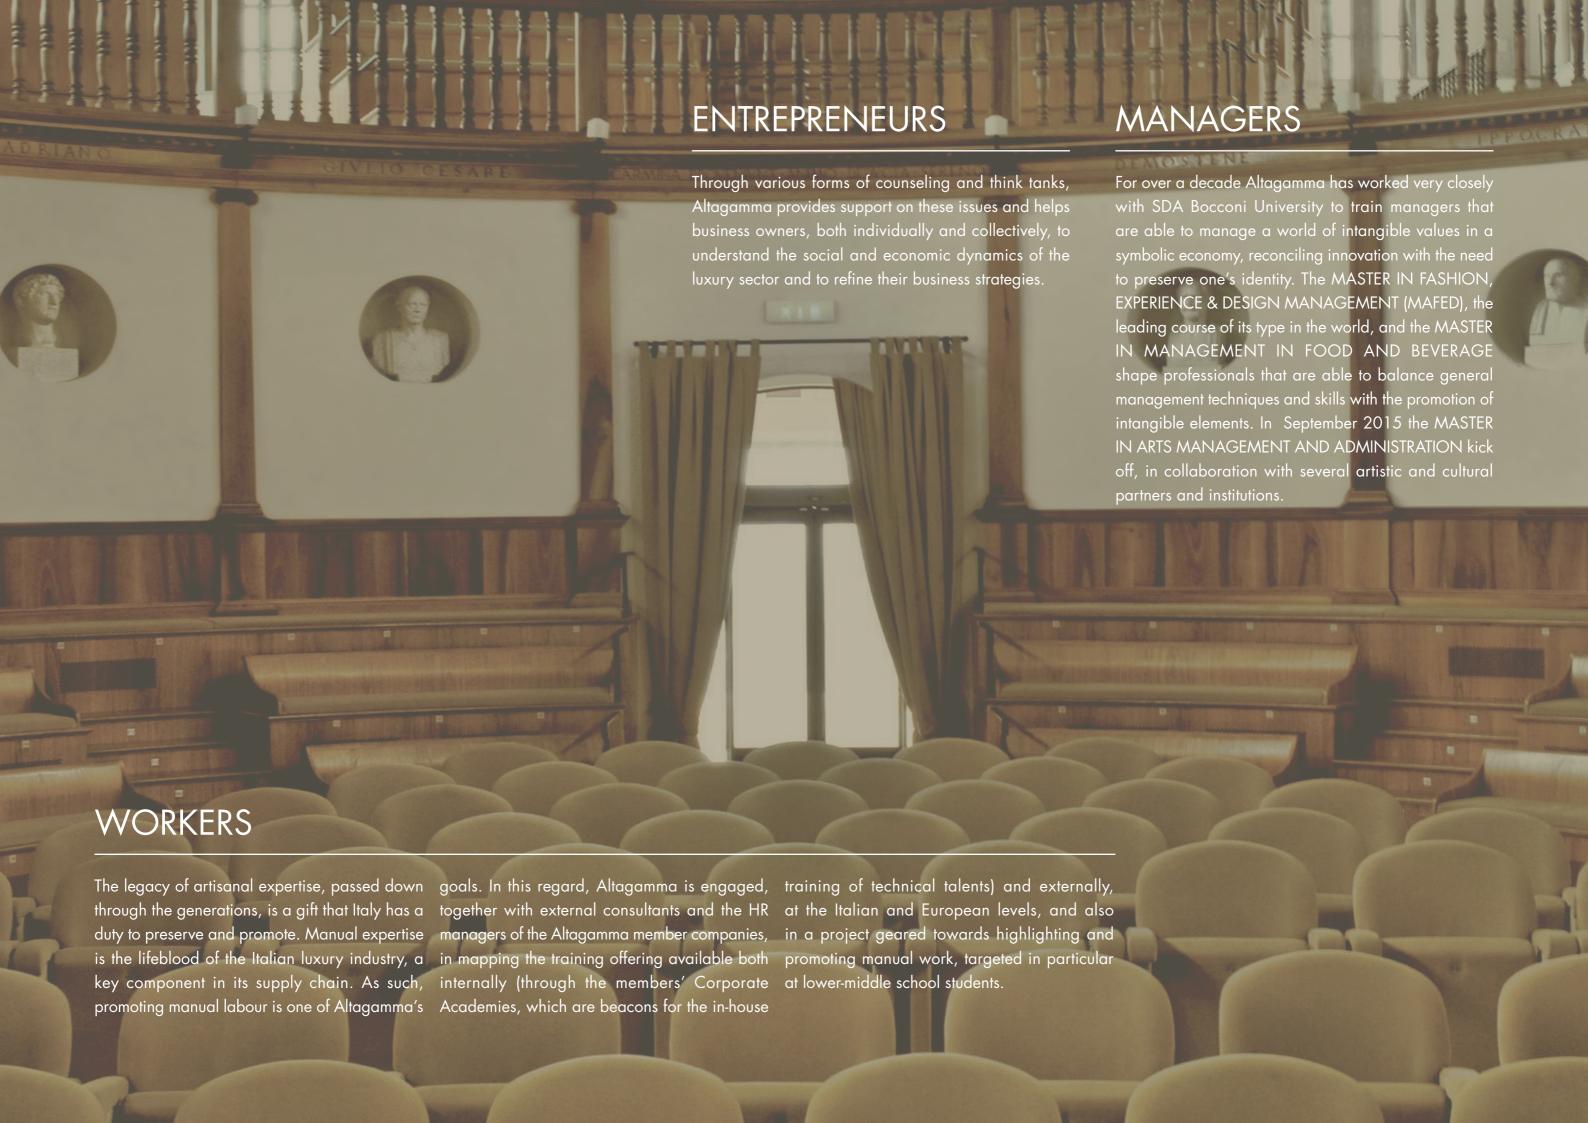

# 2011 IL SUCCESSO NELLE MANI

The Altagamma Foundation is involved in a project to promote manual labour, "The Success in Your Hand". Aimed particularly at lower secondary school students and their parents, the project seeks to encourage them to consider pursuing a technical/professional career. In association with the Milan Centro Sperimentale di Cinematografia, a film was made to illustrate and promote manual work with the

aim of encouraging children to pursue this path. The film includes appearances by a series of Altagamma entrepreneurs (Gianmaria Buccellati, Vittorio Moretti, Ottavio Missoni, Carlo Riva) and other talented professionals from other companies (Paolo Dazzara of illycaffe, Clemente Olivadoti of Bulgari, Federica Giorgi of Gucci, Francesco Rodriquez of Flos) whose success has been built on manual expertise.