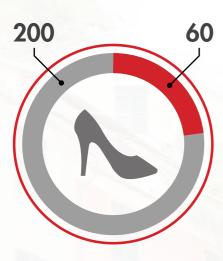

# Italian Luxury

ALTAGAMMA BUSINESSES PLAY A LEADING ROLE IN A MARKET SEGMENT THAT CONTINUES TO GROW ALL OVER THE WORLD.

Total worldwide consumption of luxury goods: 1.171 BILLION EURO Market share of italian brands: 10%

Source: Fondazione Algamma / Bain&Company, 2018

PERSONAL LUXURY GOODS

(Billion Euros) Share of Italian Brands: 23%

DESIGN FURNITURE

(Billion Euros) Share of Italian Brands: 30%

FOOD & BEVERAGE

(Billion Euros) Share of Italian Brands: 20%