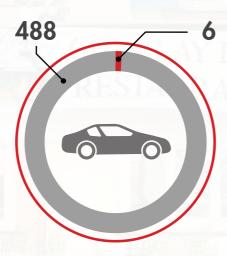

WINE & LIQUORS

(Billion Euros) Share of Italian Brands: 22%

**HOSPITALITY** 

(Billion Euros) Share of Italian Brands: 5%

CARS

(Billion Euros) Share of Italian Brands: 1%