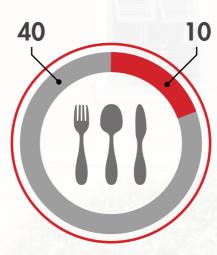

Source: Fondazione Algamma / Bain&Company, 2018

PERSONAL LUXURY GOODS

(Billion Euros) Share of Italian Brands: 23%

DESIGN FURNITURE

(Billion Euros) Share of Italian Brands: 30%

FOOD & BEVERAGE

(Billion Euros) Share of Italian Brands: 20%

WINE & LIQUORS

(Billion Euros) Share of Italian Brands: 22%

**HOSPITALITY** 

(Billion Euros) Share of Italian Brands: 5%

CARS

(Billion Euros) Share of Italian Brands: 1%