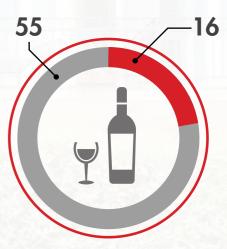

WINE & LIQUORS

(Billion Euros) Share of Italian Brands: 22%

**HOSPITALITY** 

(Billion Euros) Share of Italian Brands: 5%

CARS

(Billion Euros) Share of Italian Brands: 1%