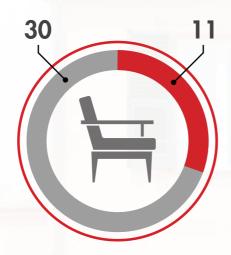

Source: Fondazione Algamma / Bain&Company, 2018

PERSONAL LUXURY GOODS

(Billion Euros) Share of Italian Brands: 23%

DESIGN FURNITURE

(Billion Euros) Share of Italian Brands: 30%

FOOD & BEVERAGE

(Billion Euros) Share of Italian Brands: 20%

WINE & LIQUORS

(Billion Euros) Share of Italian Brands: 22%

**HOSPITALITY** 

(Billion Euros) Share of Italian Brands: 5%

CARS

(Billion Euros) Share of Italian Brands: 1%