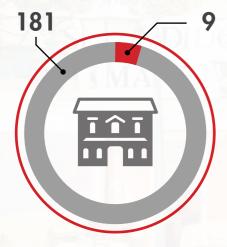

WINE & LIQUORS

(Billion Euros) Share of Italian Brands: 22%

**HOSPITALITY** 

(Billion Euros) Share of Italian Brands: 5%

CARS

(Billion Euros) Share of Italian Brands: 1%