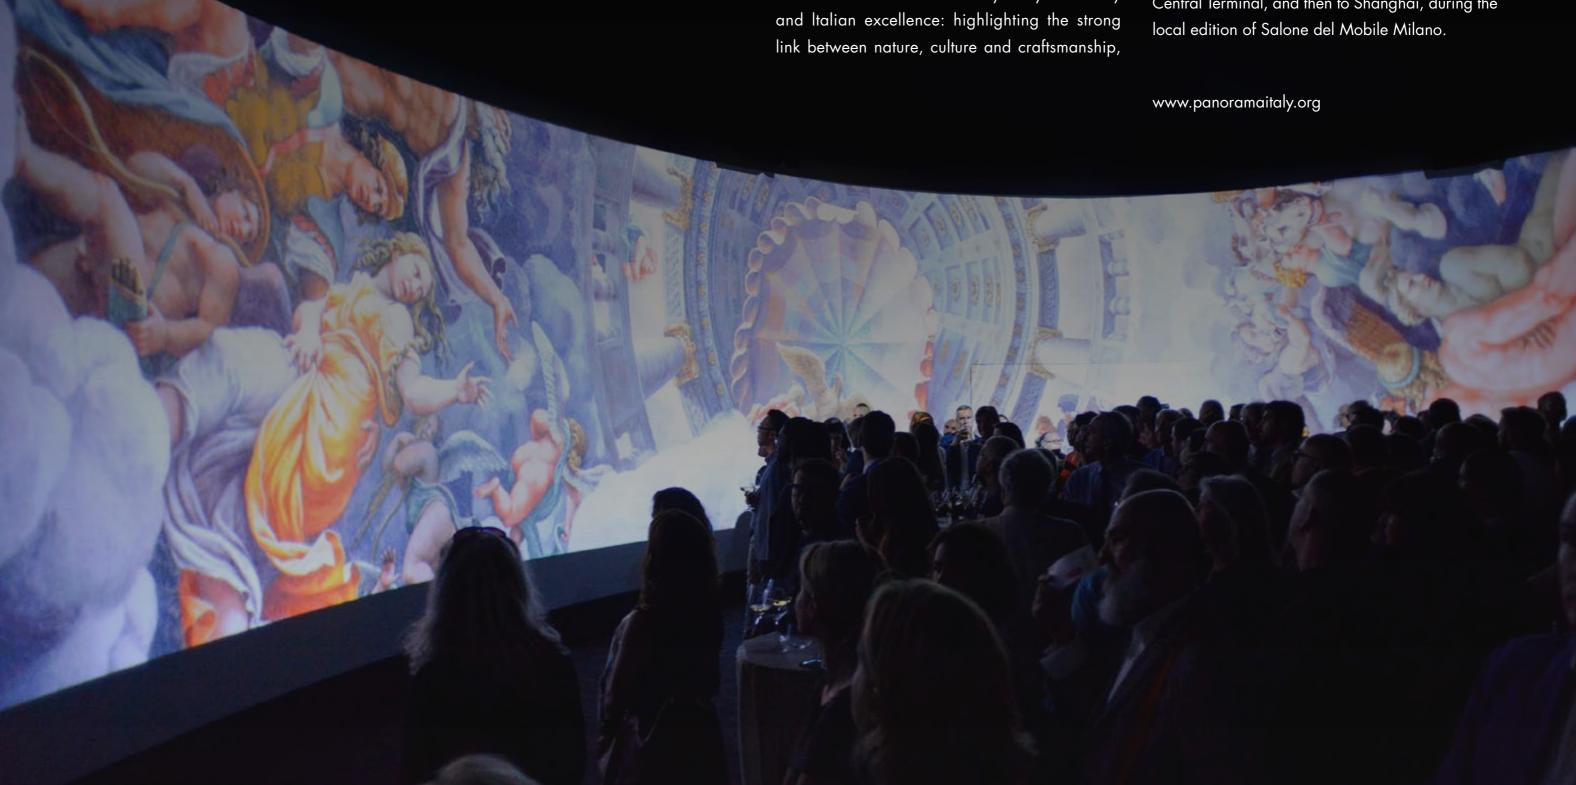

In occasion of EXPO2015, Altagamma gave birth to Panorama, a 360° video-installation, located in the innovative Piazza Gae Aulenti in Milan, that narrates Italian uniqueness in 15 minutes. Panorama is an extraordinary story of beauty and Italian excellence: highlighting the strong link between nature, culture and craftsmanship,

it shows how Italian excellence is well established in the savoir-faire and cultural heritage that Italy has created over 3000 years of history.

In 2016 Panorama moved to New York, in Grand Central Terminal, and then to Shanghai, during the local edition of Salone del Mobile Milano