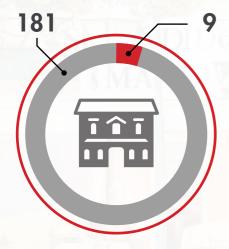

WINE & LIQUORS

(Billion Euros) Share of Italian Brands: 9%

**HOSPITALITY** 

(Billion Euros) Share of Italian Brands: 5%

CARS

(Billion Euros) Share of Italian Brands: 1%

**YACHTS** 

(Billion Euros) Share of Italian Brands: 9%