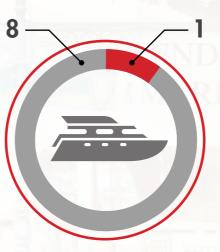

WINE & LIQUORS

(Billion Euros) Share of Italian Brands: 9%

**HOSPITALITY** 

(Billion Euros) Share of Italian Brands: 5%

CARS

(Billion Euros) Share of Italian Brands: 1%

**YACHTS** 

(Billion Euros) Share of Italian Brands: 9%