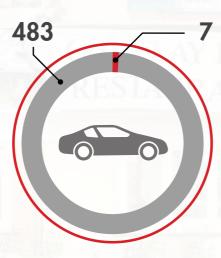

WINE & LIQUORS

(Billion Euros) Share of Italian Brands: 9%

**HOSPITALITY** 

(Billion Euros) Share of Italian Brands: 5%

CARS

(Billion Euros) Share of Italian Brands: 1%

**YACHTS** 

(Billion Euros) Share of Italian Brands: 9%