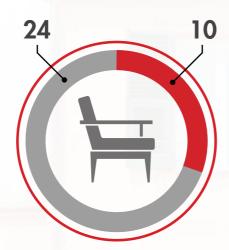

Source: Fondazione Algamma / Bain&Company, 2018

PERSONAL LUXURY GOODS

(Billion Euros) Share of Italian Brands: 23%

DESIGN FURNITURE

(Billion Euros) Share of Italian Brands: 30%

FOOD & BEVERAGE

(Billion Euros) Share of Italian Brands: 22%