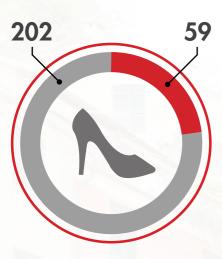

Source: Fondazione Algamma / Bain&Company, 2018

PERSONAL LUXURY GOODS

(Billion Euros) Share of Italian Brands: 23%

DESIGN FURNITURE

(Billion Euros) Share of Italian Brands: 30%

FOOD & BEVERAGE

(Billion Euros) Share of Italian Brands: 22%