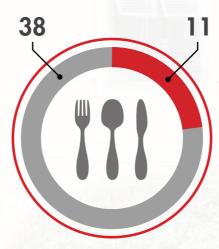

Source: Fondazione Algamma / Bain&Company, 2018

PERSONAL LUXURY GOODS

(Billion Euros) Share of Italian Brands: 23%

DESIGN FURNITURE

(Billion Euros) Share of Italian Brands: 30%

FOOD & BEVERAGE

(Billion Euros) Share of Italian Brands: 22%