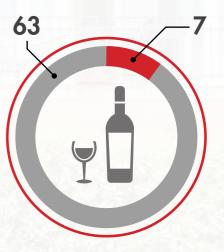

WINE & LIQUORS

(Billion Euros) Share of Italian Brands: 9%

**HOSPITALITY** 

(Billion Euros) Share of Italian Brands: 5%

CARS

(Billion Euros) Share of Italian Brands: 1%

**YACHTS** 

(Billion Euros) Share of Italian Brands: 9%